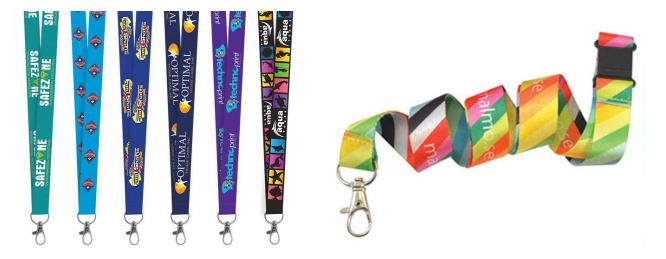

# **AZURE SUBLIMATED LANYARD**

## **PRODUCT DESCRIPTION:**

Sublimated full colour (satin feel) lanyard printed 2 sides. Choice of 15mm, 20mm, 25mm widths. Standard - swivel metal hook and breakaway fitting.

### COLOURS AVAILABLE:

No colour limitations

### MATERIAL:

Polyester (Satin Feel)

#### SIZE:

15mm, 20mm, 25mm

| DECORATION METHODS & AREAS: |                   |  |  |  |  |
|-----------------------------|-------------------|--|--|--|--|
| Dye Sublimation             | 450 x 15mm (LxH)) |  |  |  |  |
|                             | 450 x 20mm (LxH)  |  |  |  |  |
|                             | 450 x 25mm (LxH)  |  |  |  |  |